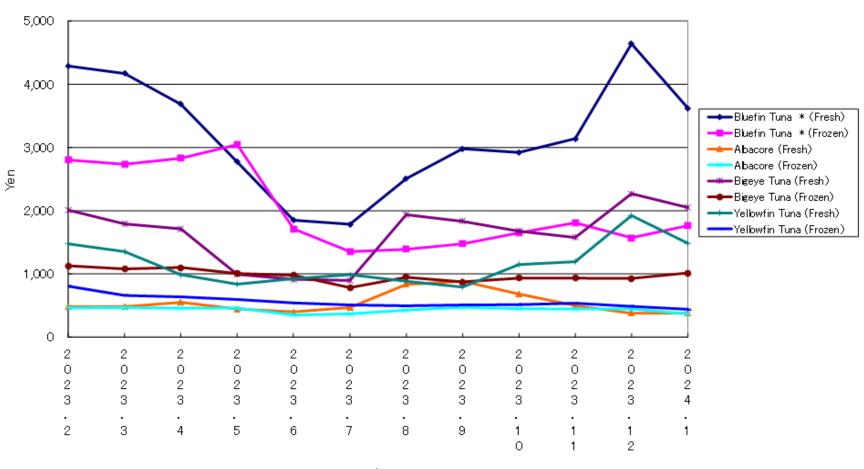

## Landing price of tunas (Main fishing ports in Japan)

| Year/Month | Bluefin Tuna 🔸 |          | Albacore |          | Bigeye Tuna |          | Yellowfin Tuna |          |
|------------|----------------|----------|----------|----------|-------------|----------|----------------|----------|
|            | (Fresh)        | (Frozen) | (Fresh)  | (Frozen) | (Fresh)     | (Frozen) | (Fresh)        | (Frozen) |
| 2023. 2    | 4,290          | 2,801    | 482      | 466      | 2,010       | 1,130    | 1,474          | 807      |
| 2023.3     | 4,171          | 2,735    | 484      | 468      | 1,791       | 1,081    | 1,351          | 661      |
| 2023.4     | 3,682          | 2,828    | 550      | 459      | 1,714       | 1,104    | 988            | 637      |
| 2023.5     | 2,771          | 3,044    | 448      | 459      | 994         | 1,006    | 840            | 595      |
| 2023.6     | 1,852          | 1,714    | 399      | 350      | 915         | 979      | 926            | 540      |
| 2023.7     | 1,784          | 1,353    | 470      | 368      | 899         | 784      | 989            | 510      |
| 2023.8     | 2,506          | 1,390    | 835      | 430      | 1,937       | 946      | 885            | 496      |
| 2023.9     | 2,980          | 1,477    | 881      | 471      | 1,831       | 873      | 792            | 512      |
| 2023. 10   | 2,923          | 1,650    | 685      | 448      | 1,676       | 935      | 1,149          | 516      |
| 2023. 11   | 3,139          | 1,809    | 503      | 445      | 1,575       | 935      | 1,196          | 536      |
| 2023. 12   | 4,641          | 1,573    | 379      | 444      | 2,270       | 928      | 1,924          | 488      |
| 2024.1     | 3,622          | 1,765    | 378      | 368      | 2,049       | 1,015    | 1,487          | 440      |

<sup>\*</sup> Includes Southern bluefin tuna.

Unit:Yen/Kg

Source: Ministry of Agriculrue, Forestry and Fisheries of Japan.

## Landing price of tunas (Main fishing ports in Japan)

Year/Month

<sup>\*</sup> Includes Southern bluefin tuna.